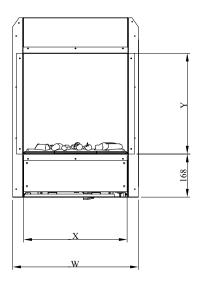

Article number: 210258 | EAN Code: 5011139210258 | Optimyst®

| MODEL     | Ή′    | 'W'   | <b>'X'</b> | 'Y'   |
|-----------|-------|-------|------------|-------|
| ENG56-400 | 700mm | 490mm | 413mm      | 395mm |
| ENG68-400 | 823mm | 490mm | 413mm      | 517mm |
| ENG56-600 | 700mm | 646mm | 569mm      | 395mm |