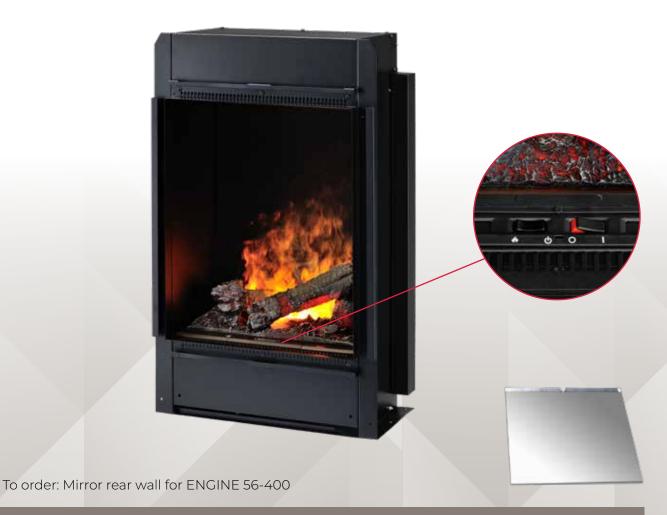

## **Engine 68-400**

## Optimyst®

Dimplex Engines are designed to create your quality fireplace inside a wall or surround, exactly where you want it, finished to fit your personal taste and easy to use. Not only offering the unrivalled Optimyst® flame effect but also the comfort of a thermostatic heater. Thanks to its smart 24/7 timer, it is ready to welcome you with a cozy atmosphere at any moment. The vertical shape of the Engine 68-400 allows a good view on its uprising flames. The optional black mirror back panel adds to this.

## USP's

- Insert fireplace designed to fit into a custom-made frame or fireplace
- Easy-fill water tank, offers around 8-10 hours of continuous operation before refilling is required
- Enjoy the ambiance of the flames with or without the heater for all year round comfort
- 24/7 timer ensures a high flexibility, each day of the week can be set individually
- Optional: mirror back panel for an even more intense fire experience