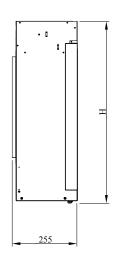

|                               |                                                                | Engine 68-400                                    |  |
|-------------------------------|----------------------------------------------------------------|--------------------------------------------------|--|
|                               | Fire system                                                    | Optimyst®                                        |  |
|                               | Article number                                                 | 210258                                           |  |
|                               | EAN code                                                       | 5011139210258                                    |  |
| General specifications        | Model                                                          | Built-in unit                                    |  |
| Control of Control of Control | View of the fire                                               | 1 sided                                          |  |
|                               | Colour                                                         | Black achterpaneel<br>(option: Back wall mirror) |  |
|                               | Decoration / fuel bed                                          | Log set                                          |  |
| Product size                  | Measurements view of the fire (WxH)                            | 41 x 50 cm                                       |  |
| Product size                  | Outside dimensions WxHxD                                       | 49 x 82,5 x 25,5 cm                              |  |
|                               | Heat output                                                    | Yes                                              |  |
|                               | Thermostat                                                     | Yes                                              |  |
|                               | Remote control                                                 | Yes                                              |  |
| Features                      | Manual controlling directly at the fireplace possible yes / no | Yes, flame effect on / off                       |  |
|                               | Light module                                                   | Halogen                                          |  |
|                               | Sound module                                                   | No                                               |  |
|                               | Colour effects settings                                        | No                                               |  |
|                               | Heat setting 1 in W                                            | 1000W                                            |  |
| Power consumption             | Heat setting 2 in W                                            | 2000W                                            |  |
| Power consumption             | Flame only operation in W                                      | 200W                                             |  |
|                               | Max. consumption                                               | 2000W                                            |  |
| Voltage                       | Voltage/Electrical frequency                                   | 230V/50Hz                                        |  |
|                               | Product weight in kg                                           | 16,2                                             |  |
| Specifications                | Length of the cord                                             | 1,5 m                                            |  |
|                               | Warranty                                                       | 2 year                                           |  |